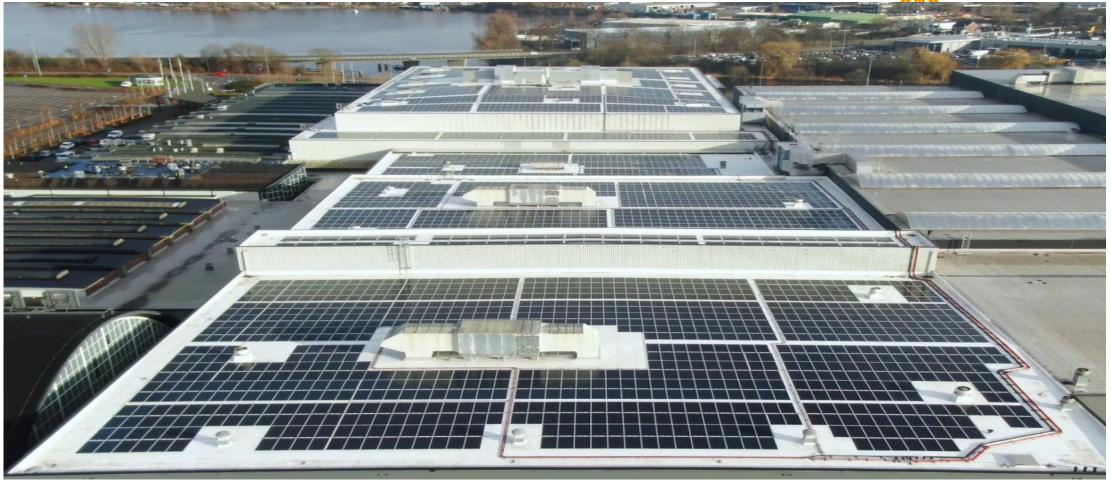

Location: The Netherlands, Brabanthall project-indoor ski slop Capacity: 1.8MW Installation Form: Stick

Location: XUZHOU, CHINA, steel factory Capacity: 11.5MW

Installation Form: Stick