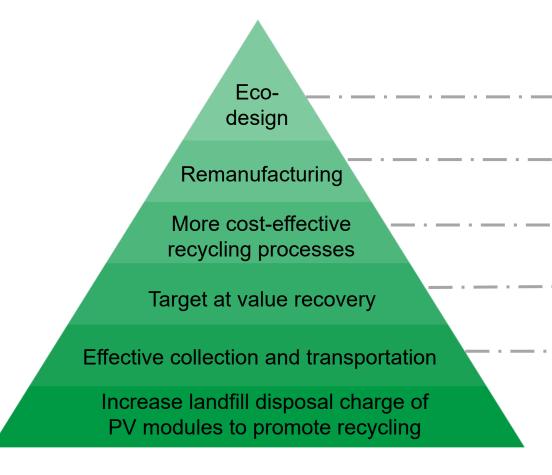

Pathways towards sustainable recycling

#### Lead-free structure

Possible intact wafer and copper separation

Easier processing and lower budget

Full recovery of valuable copper

Light-weight and flexible products

MWT merits in recycling economy