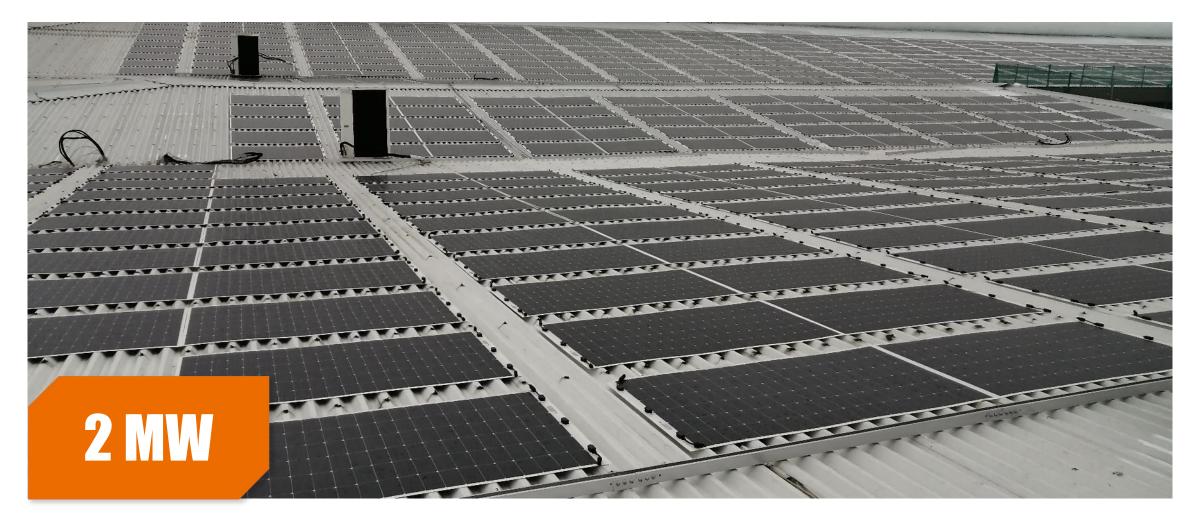

|                                                   |

# S-FLEX—Installation Method and Advantages



- > PVC/TPO Roof : Stick
- Steel Tile Roof: Stick/Stick+Rivet
- Irregular Steel Tile Roof: Stick+Support Plate
- Cement Roof: Stick
- > Facades: Stick



S-FLEX Module VS Conventional Module

65%

50%

Labor cost saves N by 65% r

Mechanical cost reduces by 50%

72%

20%

Material cost cuts down by 72%

Project progress improves by 20%







Location: The Netherlands, Brabanthall project-indoor ski slop Capacity: 1.8MW Installation Form: Stick









Location: XUZHOU, CHINA, steel factory Capacity: 11.5MW

Installation Form: Stick



# **Roof type-Colored steel tile roof**



Location: Beijing, China-Asia No.1 Warehouse Capacity: 3.56MW

# **Roof type-Colored steel tile roof**



Location: Wuxi, China



# **Metal Curved Surface**



Location: Inner Mongolia, CHina

### **Cement roof+waterproof membrane**



location: Shandong, China

# **PVC roll Roof**



Location: Zhejiang, China

# **PVC Roof Top**



Location: The Netherlands-

**Giant Bicycle factory** 

Capacity: 600kW

**Installation Form:** Stick

## Asphalt waterproof roll material Rooftop



Location:Shanghai, CHINA

### **Ceramic tile roof**



Location: Guangdong, China





#### Location: Wuxi, CHina









Location: Henan, China Capacity: 25kW Installation Form: Stick

Location: Japan Capacity: 290kW Installation Form: Stick





Installation Form: Stick



**车飞行业项** Commercial Project

Location: Beijing, China, Benz

factory

Capacity: 115KW

Installation Form: Stick

Location: Beijing, China, B