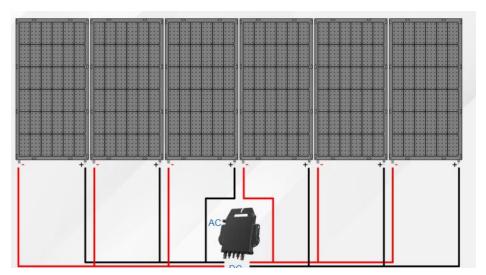

actory

Capacity: 4.75MW

Installation Form: Stick

Location: Zhejiang Province, China, Viridi E-Mobility factory Capacity: 2.88MW Installation Form: Stick



Location: Changzhou, China, Xingyu Automotive Lighting Systems factory Capacity: 5.99MW

Installation Form: Stick



**车飞行业项** Commercial Project

Location: Shandong, China, Atlas Tire factory Capacity: 11MW Installation Form: Stick

#### **Movement and Irregular shaped Project**







**Turkey project** 







#### Location: Hongkong, China

# MWT - Foldable Solar Module

Foldable Solar Panel Flexible foldable design, For Camping/Boat/RV/Travel/Home/Car

Flexible foldable design 

 Only 3kg weight
 Easy to carry Lightweight
 Save space







## **Foldable Solar Module**



质保2年

## **Flexible solar panel For Balcony**





600W







# Innovation Changes the World

# Thank you