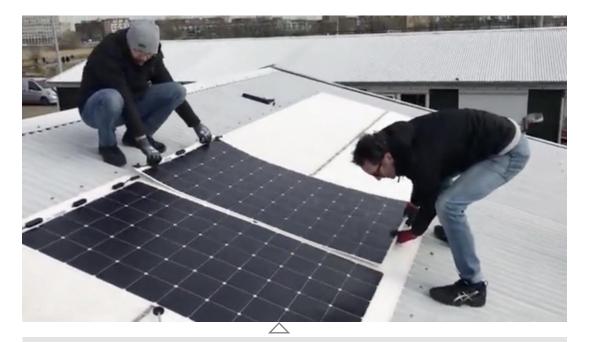

# S-FLEX—Installation Method and Advantages

- > PVC/TPO Roof : Stick
- Steel Tile Roof: Stick/Stick+Rivet
- Irregular Steel Tile Roof: Stick+Support Plate
- Cement Roof: Stick
- > Facades: Stick

S-FLEX Module VS Conventional Module