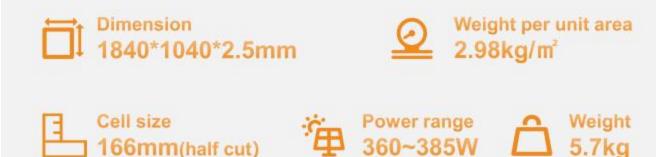

## **MORE FLEXIBLE MORE POSSIBLE**

# **S-FLEX SERIES**



# **MWT- Lightweight Flexible** Solar Module

S-Flex solar module —— Developed specifically for distributed photovoltaics. The weight is only 30% of conventional glass solar module and the installation efficiency is increased by 60%, which effectively solved the load bearing problems of the roof top.



5.7kg





#### Apple

166mm(half cut)







#### Light, Thin Design

1.4mm thickness,

The weight of the whole series is only 1.3kg-4.7kg, leading level in PV industry



#### **BIPV** Application

Further integrate with buildings in terms of shape and installation for BIPV application



#### High Reliability

Conductive back sheet 2D encapsulation without soldering, resulted lower degradation under multiple extreme testing condition



#### Ultra Flexible

Ultra-thin silicon wafers with advanced organic polymer encapsulation materials, minimum bending radius reach 0.25m



#### **High Efficiency**

Busbar-free design increases conversion efficiency over 0.2%, exhibits higher power output in the same area

#### Lead Free

Eco-friendly PV design achieves Leadfree MWT module without sol