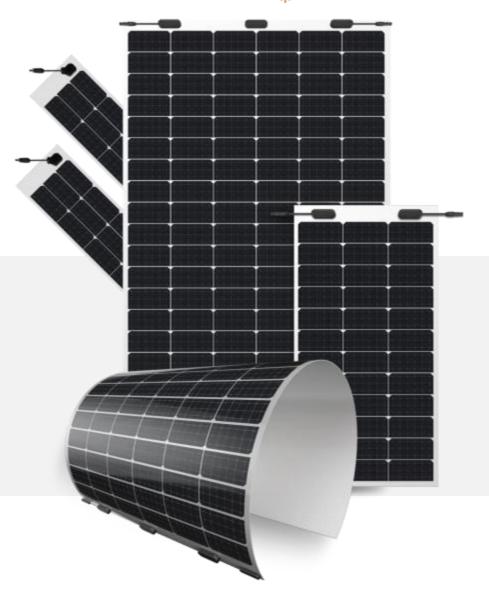

# **MWT- Lightweight Flexible** Solar Module

S-Flex solar module —— Developed specifically for distributed photovoltaics. The weight is only 30% of conventional glass solar module and the installation efficiency is increased by 60%, which effectively solved the load bearing problems of the roof top.

#### Light, Thin Design

1.4mm thickness,

The weight of the whole series is only 1.3kg-4.7kg, leading level in PV industry

#### Ultra Flexible

Ultra-thin silicon wafers with advanced organic polymer encapsulation materials, minimum bending radius reach 0.25m