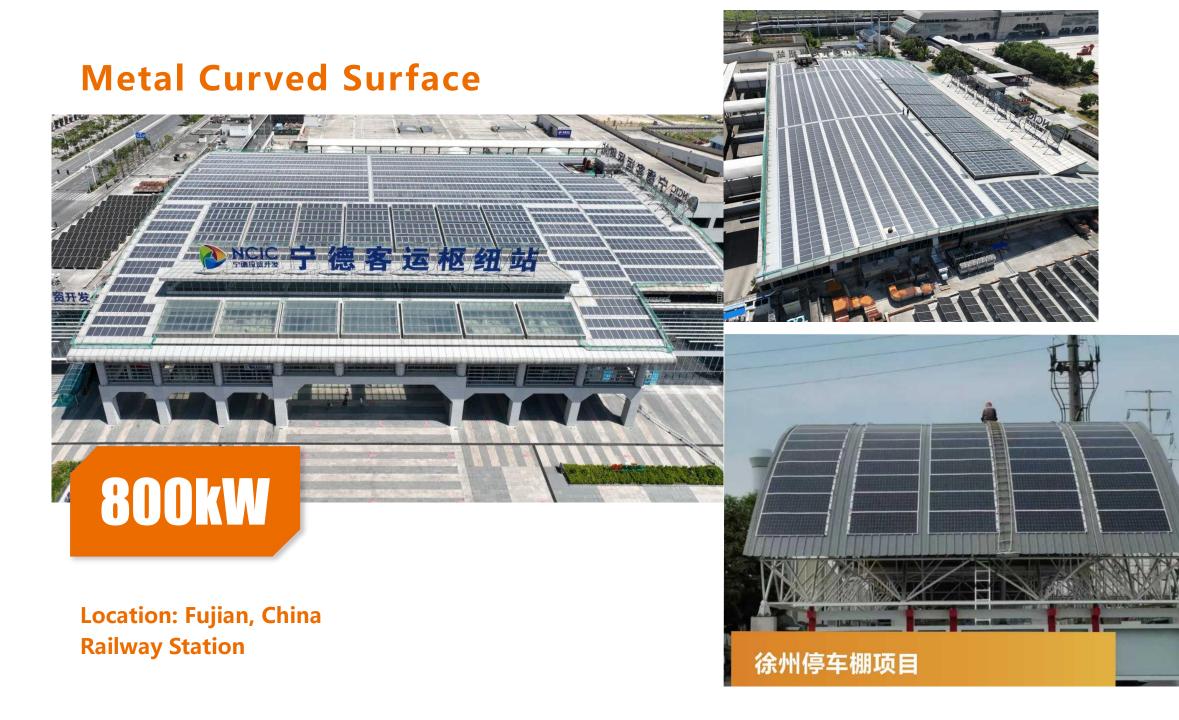

|

# S-FLEX—Installation Method and Advantages



- > PVC/TPO Roof : Stick
- Steel Tile Roof: Stick/Stick+Rivet
- Irregular Steel Tile Roof: Stick+Support Plate
- Cement Roof: Stick
- > Facades: Stick



S-FLEX Module VS Conventional Module

65%

50%

Labor cost saves N by 65% r

Mechanical cost reduces by 50%

72%

20%

Material cost cuts down by 72%

Project progress improves by 20%







Location: The Netherlands, Brabanthall project-indoor ski slop Capacity: 1.8MW Installation Form: Stick









Location: XUZHOU, CHINA, steel factory Capacity: 11.5MW

Installation Form: Stick



# **Roof type-Colored steel tile roof**



Location: Beijing, China-Asia No.1 Warehouse Capacity: 3.56MW

# **Roof type-Colored steel tile roof**



Location: Wuxi, China



# **Metal Curved Surface**



Location: Inner Mongolia, CHina

### **Cement roof+waterproof membrane**



location: Shandong, China

# **PVC roll Roof**



Location: Zhejiang, China

# **PVC Roof Top**



Location: The Netherlands-

**Giant Bicycle factory** 

Capacity: 600kW

**Installation Form:** Stick

## Asphalt waterproof roll material Rooftop



Location:Shanghai, CHINA

### **Ceramic tile roof**



Location: Guangdong, China





#### Location: Wuxi, CHina









Location: Henan, China Capacity: 25kW Installation Form: Stick

Location: Japan Capacity: 290kW Installation Form: Stick





Installation Form: Stick



**车飞行业项** Commercial Project

Location: Beijing, China, Benz

factory

Capacity: 115KW

Installation Form: Stick

Location: Beijing, China, BMW Car factory Capacity: