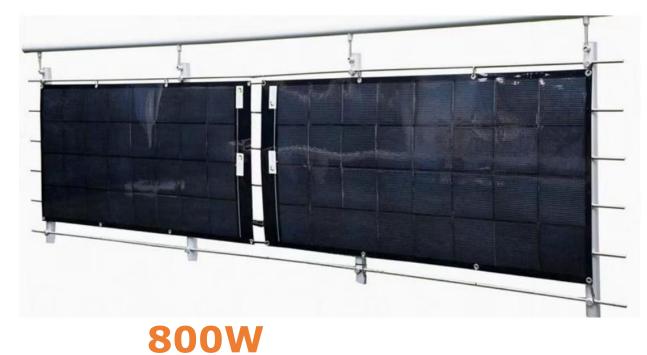

ag car factory

Capacity: 4.75MW

Installation Form: Stick

Location: Zhejiang Province, China, Viridi E-Mobility factory Capacity: 2.88MW Installation Form: Stick



Location: Changzhou, China, Xingyu Automotive Lighting Systems factory Capacity: 5.99MW

Installation Form: Stick



**车飞行业项** Commercial Project

Location: Shandong, China, Atlas Tire factory Capacity: 11MW Installation Form: Stick

#### **Movement and Irregular shaped Project**







**Turkey project** 







#### Location: Hongkong, China

# MWT - Foldable Solar Module

Foldable Solar Panel Flexible foldable design, For Camping/Boat/RV/Travel/Home/Car

Flexible foldable design 

 Only 3kg weight
 Easy to carry Lightweight
 Save space







## **Foldable Solar Module**



质保2年

## **Flexible solar panel For Balcony**





600W







# Innovation Changes the World

# Thank you