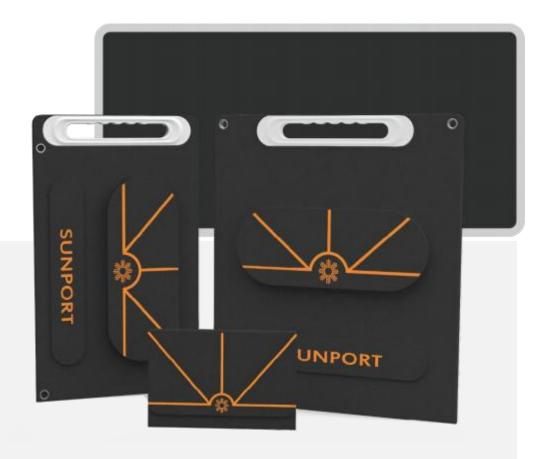

# MWT - Foldable Solar Module

Foldable Solar Panel Flexible foldable design, For Camping/Boat/RV/Travel/Home/Car

Flexible foldable design 

 Only 3kg weight
 Easy to carry Lightweight
 Save space

## **Foldable Solar Module**

质保2年