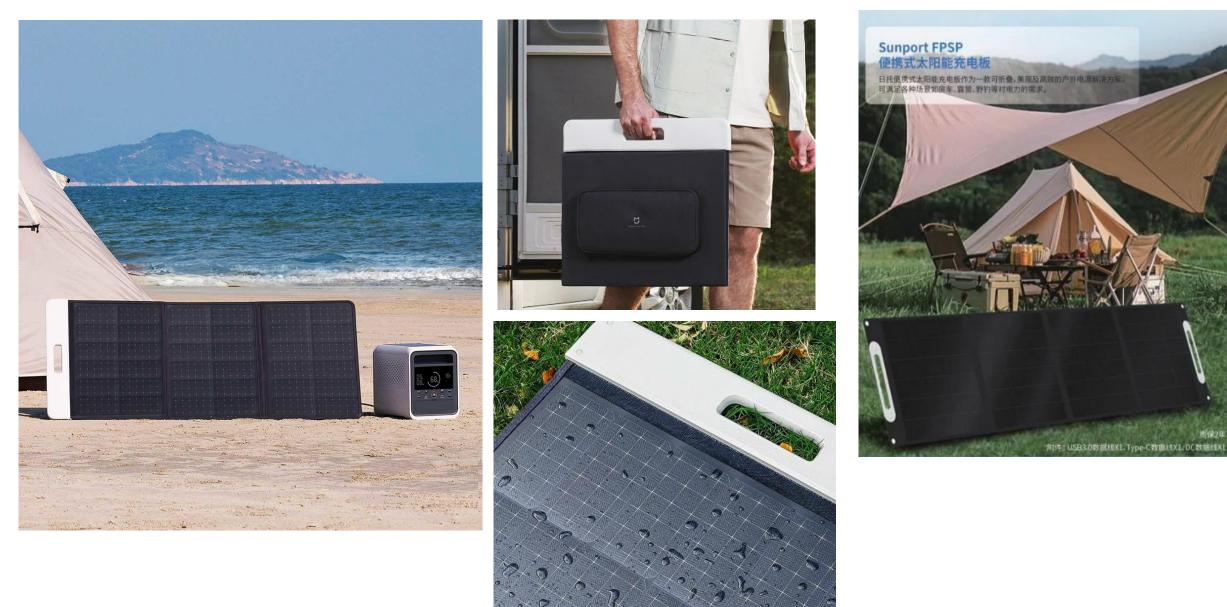

# MWT - Foldable Solar Module

Foldable Solar Panel Flexible foldable design, For Camping/Boat/RV/Travel/Home/Car

Flexible foldable design 

 Only 3kg weight
 Easy to carry Lightweight
 Save space

## **Foldable Solar Module**

质保2年