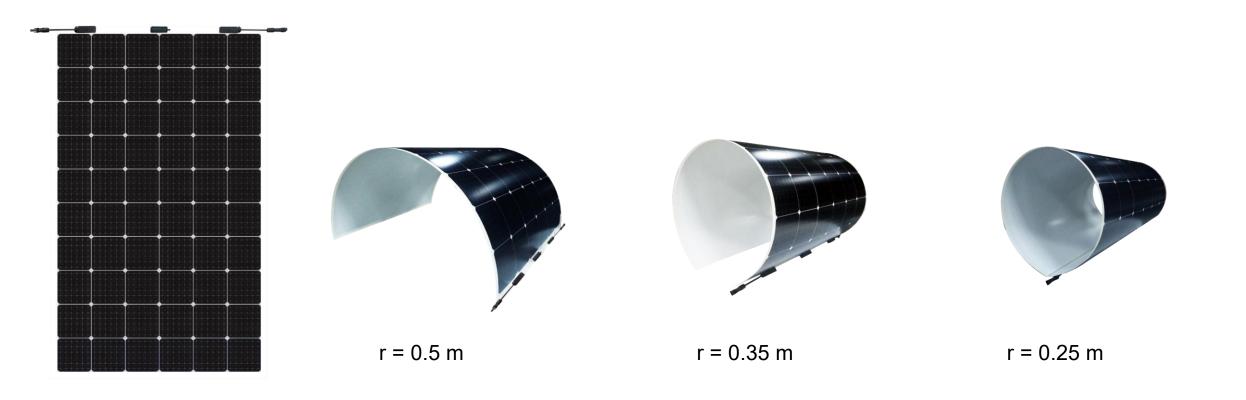

#### Ultra Flexible

Ultra-thin silicon wafers with advanced organic polymer encapsulation materials, minimum bending radius reach 0.25m

# S-FLEX—Tests under Various Bending Radius

I-V and EL testing after keeping the modules under different radius for 10 minutes

S-FLEX—Reinsurance Coverage for 25 Years

LLOYD'S