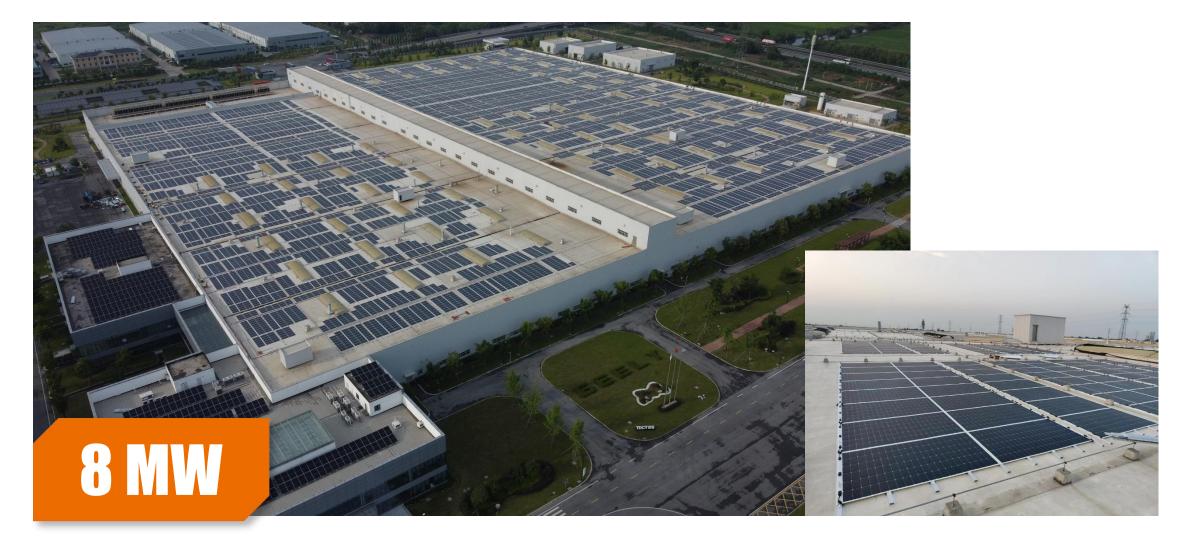

#### 吉利汽车项目

Location: Zhejiang, China,

JL car factory

Capacity: 8MW

**Installation Form:** Stick

Location: Jilin, China, FAW Red

Flag car factory

Capacity: 4.75MW