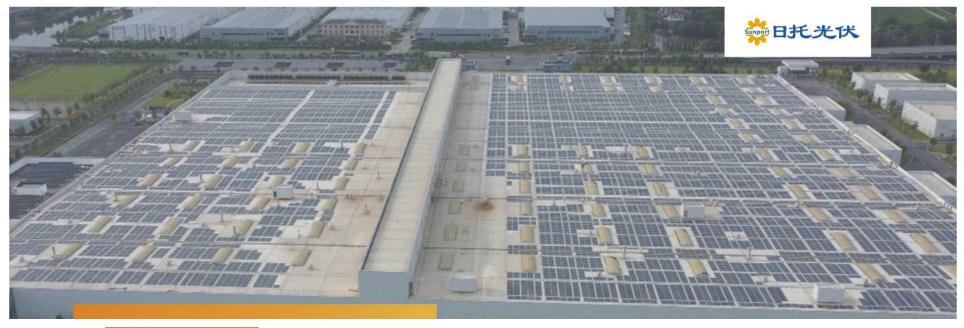

#### 吉利汽车项目

Location: Zhejiang, China,

JL car factory

Capacity: 8MW

**Installation Form:** Stick

Location: Jilin, China, FAW Red

Flag car factory

Capacity: 4.75MW