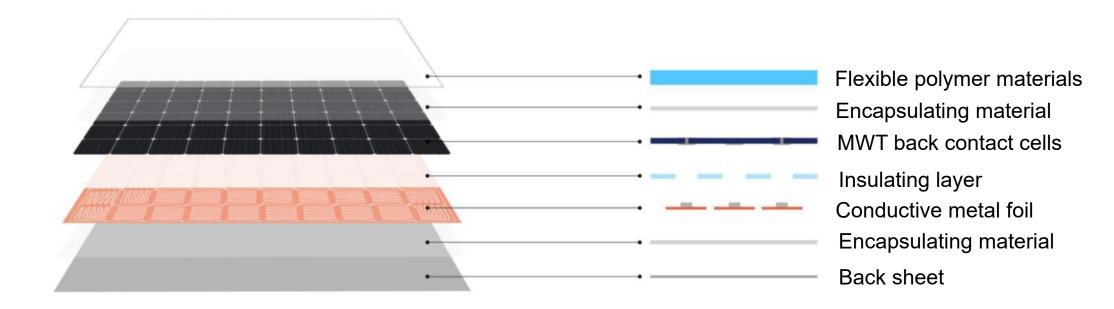

# **MWT- Lightweight Flexible** Solar Module

S-Flex solar module —— Developed specifically for distributed photovoltaics. The weight is only 30% of conventional glass solar module and the installation efficiency is increased by 60%, which effectively solved the load bearing problems of the roof top.

#### Lead Free

Eco-friendly PV design achieves Leadfree MWT module without soldering materials

Flexible polymer materials +Unique PCB encapsulation technology

+ MWT back contact cells + Conductive metal foil = S-FLEX Module